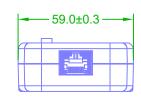

## Specifications:

- 1.Meterial:ABS,UL 94-V0,Blue Color.
- 2.Dimensions:

Master:90mm\*59mm\*25mm.

Remote:59mm\*25mm\*25mm.

3.Battery:DC 9V.