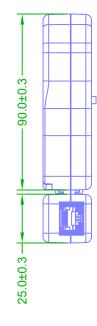

## Specifications:

- 1.Meterial:ABS,UL 94-V0,Blue Color.
- 2.Dimensions:

Master:90mm\*59mm\*25mm.

Remote:59mm\*25mm\*25mm.

3.Battery:DC 9V.