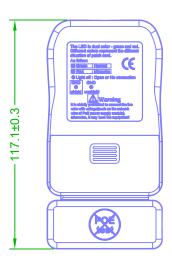

## **LED Indications:**

1.1&2 , 3&6 , 4&5 , 7&8:Green Light is Normal.

Red Light is Miss-Wire.

LightOff is No Connection.

2.GND:Green Light STP Ground Connection. Light Off No Ground Connection.

3. Power: Flashing Red Light Power On.