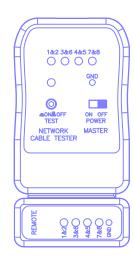

## Specifications:

- 1.Meterial:ABS,UL 94-V0,Blue Color.
- 2.Dimensions:

Master:90mm\*59mm\*25mm.

Remote:59mm\*25mm\*25mm.

3.Battery:DC 9V.

## Features:

- 1.Can test the entire Network System or individual Patch Cord.
- 2. Easy to verify cable continuously, open, short and misswire.
- 3.Can test either Twist Cable or Telephone Cable.
- 4.Can test RJ45,RJ11 and RJ12.
- 5. When working, the LED light would flash as following chart:

## **LED Indications:**

1.1&2 , 3&6 , 4&5 , 7&8:Green Light is Normal.

Red Light is Miss-Wire.

LightOff is No Connection.

2.GND:Green Light STP Ground Connection. Light Off No Ground Connection.

3. Power: Flashing Red Light Power On.